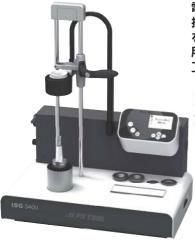

# ●ISG3430TLK Series 空冷・マニュアルタイプ

## Water cooling & Manual

電磁誘導と接触式冷却アダプターで安全・短時間な刃物交 換を実現。最適な局部加熱を実現し、チャッキング部分以外 を熱くしない。サーモグリップチャックレギュラータイプとの併 用で、超硬工具はもちろんの事、ハイス工具やスローアゥエイ 工具の着脱も可能である。

Induction heating system and various cooling system make it possible to shrink-chuck high speed heating and high speed cooling. High effective, high speed heating by induction heating system. High speed local heating only to chucking position. Using together with TG regular type makes it possible that you exchange ,needless to say carbide tools , HSS and throw-away tools.