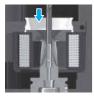

## 冷却システム Cooling system

#### 冷却アダプタ 冷却時間 2 min~ Cooling adapter Cooling time

冷却ファン装置 ISGK2002

Cool Station ISGK2002

チャッキング部に合わせた 放熱板を装着する事で、短時 間冷却を実現。冷却中は高 温部をスリーブで覆う構造

で安全な冷却作業が可能。

Cooling adapter fits to the heated part holder gets cooling down immediately. In cooling, because heating part is covered by cooling adapter, you can operate safety.