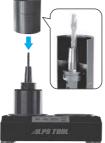

## 水冷装置

水冷装置 FKS3400MZ

Water Chiller Unit FKS3400MZ

### 冷却時間 30 sec~ Cooling time

ISG3430TLKとベストマッ チする水冷装置。加熱後の ホルダーを本装置の機内へ セットしてレバーを操作する だけで冷却出来る。

The optimal Water chiller Unit for ISG3430TLK.

Only easy operation of operating a lever after setting the holder after heating.

Cooling of a holder is possible in a short time.

\* It is an option