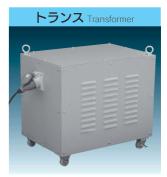

## 水冷装置

水冷装置 FKS3400MZ

Water Chiller Unit FKS3400MZ

### 冷却時間 30 sec~ Cooling time

ISG3430TLKとベストマッ チする水冷装置。加熱後の ホルダーを本装置の機内へ セットしてレバーを操作する だけで冷却出来る。

The optimal Water chiller Unit for ISG3430TLK.

Only easy operation of operating a lever after setting the holder after heating.

Cooling of a holder is possible in a short time.

\* It is an option