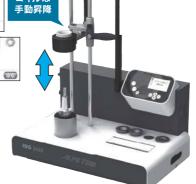

## 加熱システム Induction system

### 加熱時間 Heating time 2sec~

加熱コイル

電磁誘導で熱効率は極 めて高く、瞬間加熱を 実現。

焼きバメチャックのチャ ッキング部のみを短時 間に加熱する事が可能。

High effective, high speed heating by induction heating system.

High speed local heating only to chucking position.

## 冷却システム Cooling system

#### 冷却アダプタ 冷却時間 2 min~ Cooling adapter Cooling time

冷却ファン装置 ISGK2002

Cool Station ISGK2002

チャッキング部に合わせた 放熱板を装着する事で、短時 間冷却を実現。冷却中は高 温部をスリーブで覆う構造

で安全な冷却作業が可能。

Cooling adapter fits to the heated part holder gets cooling down immediately. In cooling, because heating part is covered by cooling adapter, you can operate safety.